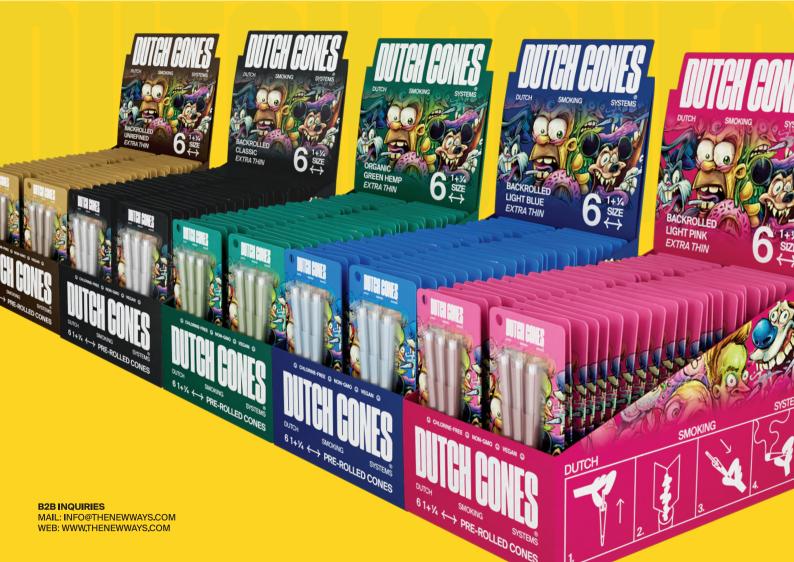

THE PAGES AHEAD SHOWCASE OUR EXAMPLE CATALOG FOR OUR PRE-ROLLED CONES, PROVIDING YOU A GLIMPSE OF WHAT WE HAVE TO OFFER.

ALL FEATURED PRODUCTS ARE READILY AVAILABLE FOR ORDERING.

## VEGAN PRE-ROLLED CONES MADE USING PLANT-BASED FIBERS. NATURAL ACACIA TREE-SAP USED FOR GUMMING PAPERS WITH LOW PERMEABILITY TO ENSURE A SLOW BURN. CONES BACKROLLED WITHOUT EXCESS PAPER.

1. Optional hang tab for use with hanging racks.

7. Essential information and fine print are seamlessly integrated into the overall product design for neat and organized presentation.

Featured product is DT12F-DIS, containing 6x 1¼ cones. Product type is \*currently\* available in 3x KS, 6x 1¼

## $6 1 + \frac{1}{4} \leftrightarrow PRE-ROLLED CONES$