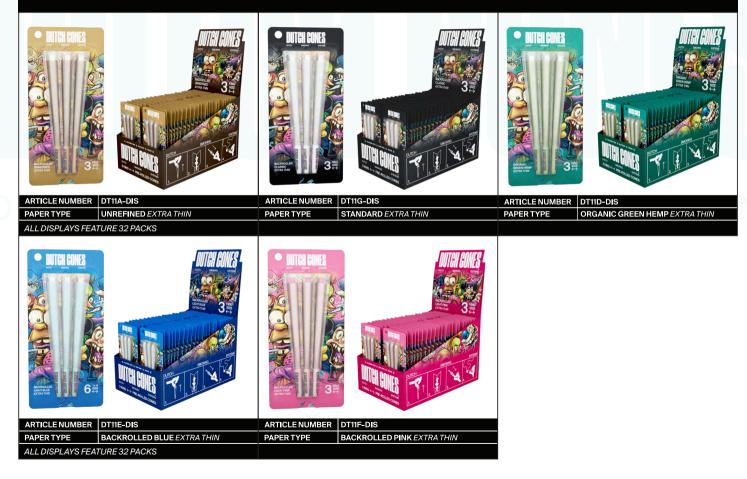

## $3 \text{ KING SIZE} \leftrightarrow \text{PRE-ROLLED CONES}$

## $6 1 + \frac{1}{4} \leftrightarrow PRE-ROLLED CONES$