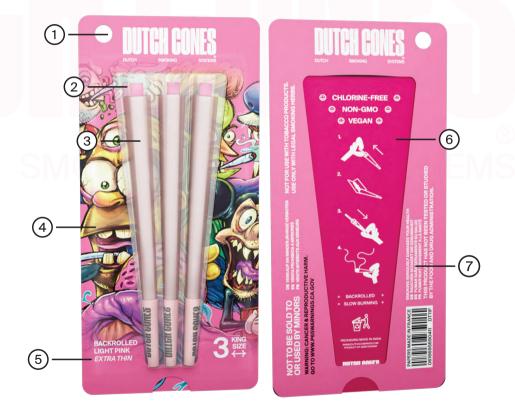

## VEGAN PRE-ROLLED CONES MADE USING PLANT-BASED FIBERS. NATURAL ACACIA TREE-SAP USED FOR GUMMING PAPERS WITH LOW PERMEABILITY TO ENSURE A SLOW BURN. CONES BACKROLLED WITHOUT EXCESS PAPER.

1. Optional hang tab for use with hanging racks.

2. Thick and durabale recycled plastic blister, utilized to exhibit and protect the cones.

**3.** Papers made in France, hand-rolled using the traditional dutch "backroll" technique.

**4.** Custom artwork designs are created specifically for the chosen packaging type.

5. Product labeling is concise and nonobstructive to the design while also being comprehensible to non-English speaking individuals.

6. A slider card is incorporated for ease of opening and closing the packaging, as well as serving as a conduit for filling cones.

7. Essential information and fine print are seamlessly integrated into the overall product design for neat and organized presentation.

Featured product is DT12F-DIS, containing 6x 1¼ cones. Product type is \*currently\* available in 3x KS, 6x 1¼