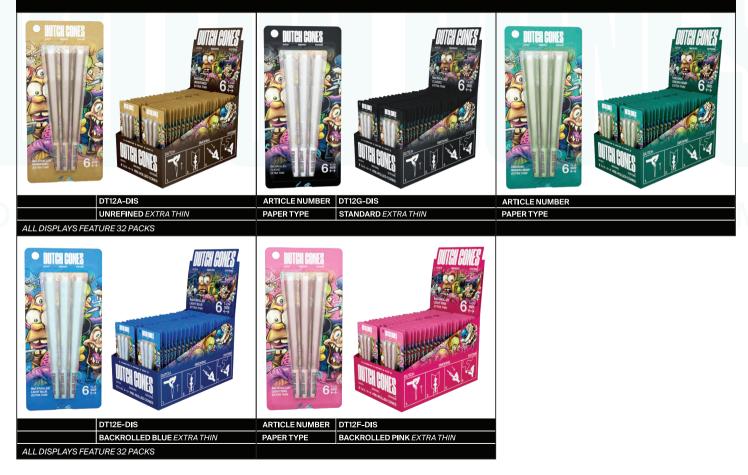

## VEGAN PRE-ROLLED CONES MADE USING PLANT-BASED FIBERS. NATURAL ACACIA TREE-SAP USED FOR GUMMING PAPERS WITH LOW PERMEABILITY TO ENSURE A SLOW BURN. CONES BACKROLLED WITHOUT EXCESS PAPER.

1. Optional hang tab for use with hanging racks.

2. Thick and durabale recycled plastic blister, utilized to exhibit and protect the cones.

**3.** Papers made in France, hand-rolled using the traditional dutch "backroll" technique.

**4.** Custom artwork designs are created specifically for the chosen packaging type.

5. Product labeling is concise and nonobstructive to the design while also being comprehensible to non-English speaking individuals.

6. A slider card is incorporated for ease of opening and closing the packaging, as well as serving as a conduit for filling cones.

7. Essential information and fine print are seamlessly integrated into the overall product design for neat and organized presentation.

Featured product is DT12F-DIS, containing 6x 1¼ cones. Product type is \*currently\* available in 3x KS, 6x 1¼